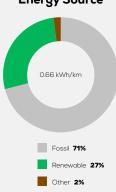

ared Electric Energy Consumption (WLTP) 16.5 kWh/100 km

Average | Best | Worst
Measured Electric Energy Consumption (Green NCAP Tests) 19.1 | 15.9 | 26.4 kWh/100 km

Declared Fuel Consumption (WLTP)

Average | Best | Worst Measured Fuel Consumption (Green NCAP Tests) n.a.

# Process Chain - Electric Powertrain



### **Default Assessment Parameters**

Country | Electricity Mix EU Average

Vehicle | Battery Lifetime

Annual Kilometers

Slow | Quick Charging 90% | 10% (of km/year)



# Greenhouse Gas (GHG) Emissions

## **Estimated Average GHG Emissions**



[g CO<sub>2</sub>-equivalent/km]

# **GHG Emission Contributions**



### **Total GHG Emissions**



# **Primary Energy Demand**

### **Estimated Average Energy Demand**



#### **Energy Demand Contributions**



### **Energy Source**