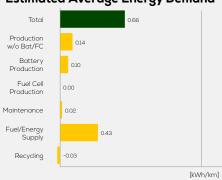

ssions Class** 

Declared Battery Capacity (gross) 63.1 kWh

Declared Electric Energy Consumption (WLTP) 16.5 kWh/100 km

Average | Best | Worst
Measured Electric Energy Consumption (Green NCAP Tests) 19.1 | 15.9 | 26.4 kWh/100 km

Declared Fuel Consumption (WLTP)

Average | Best | Worst Measured Fuel Consumption (Green NCAP Tests) n.a.

# Process Chain - Electric Powertrain



### **Default Assessment Parameters**

Country | Electricity Mix EU Average

Vehicle | Battery Lifetime

Annual Kilometers

Slow | Quick Charging 90% | 10% (of km/year)



# Greenhouse Gas (GHG) Emissions

## **Estimated Average GHG Emissions**



[g CO<sub>2</sub>-equivalent/km]

# **GHG Emission Contributions**



### **Total GHG Emissions**



# **Primary Energy Demand**

### **Estimated Average Energy Demand**



#### **Energy Demand Contributions**



### **Energy Source**