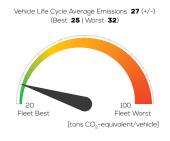

# Greenhouse Gas (GHG) Emissions

## **Estimated Average GHG Emissions**

[g CO<sub>2</sub>-equivalent/km]