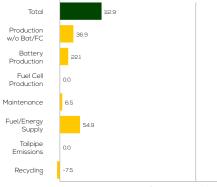

# Greenhouse Gas (GHG) Emissions

## **Estimated Average GHG Emissions**

[g CO<sub>2</sub>-equivalent/km]

### **Total GHG Emissions**