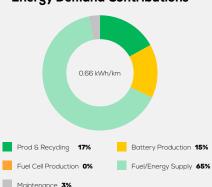

ty (gross) 63.1 kWh

Declared Electric Energy Consumption (WLTP) 16.5 kWh/100 km

Average | Best | Worst
Measured Electric Energy Consumption (Green NCAP Tests) 19.1 | 15.9 | 26.4 kWh/100 km

Declared Fuel Consumption (WLTP)

Average | Best | Worst Measured Fuel Consumption (Green NCAP Tests) n.a.

# Process Chain - Electric Powertrain



### **Default Assessment Parameters**

Country | Electricity Mix EU Average

Vehicle | Battery Lifetime

Annual Kilometers

Slow | Quick Charging 90% | 10% (of km/year)



# Greenhouse Gas (GHG) Emissions

## **Estimated Average GHG Emissions**



[g CO<sub>2</sub>-equivalent/km]

# **GHG Emission Contributions**



### **Total GHG Emissions**



# **Primary Energy Demand**

### **Estimated Average Energy Demand**



#### **Energy Demand Contributions**



### **Energy Source**