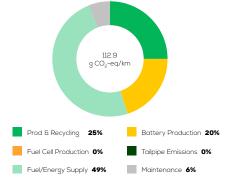

ns**

Green NCAP Publication Date

Fuel Electricity

1,580 kg

System Power/Torque 126 kW/250 Nm

**Emissions Class** 

Declared Battery Capacity (gross) 63.1 kWh

Declared Electric Energy Consumption (WLTP) 16.5 kWh/100 km

Average | Best | Worst
Measured Electric Energy Consumption (Green NCAP Tests) 19.1 | 15.9 | 26.4 kWh/100 km

Declared Fuel Consumption (WLTP)

Average | Best | Worst Measured Fuel Consumption (Green NCAP Tests) n.a.

# Process Chain - Electric Powertrain



### **Default Assessment Parameters**

Country | Electricity Mix EU Average

Vehicle | Battery Lifetime

Annual Kilometers

Slow | Quick Charging 90% | 10% (of km/year)



# Greenhouse Gas (GHG) Emissions

## **Estimated Average GHG Emissions**



[g CO<sub>2</sub>-equivalent/km]

# **GHG Emission Contributions**



### **Total GHG Emissions**



# **Primary Energy Demand**

### **Estimated Average Energy Demand**



#### **Energy Demand Contributions**



### **Energy Source**